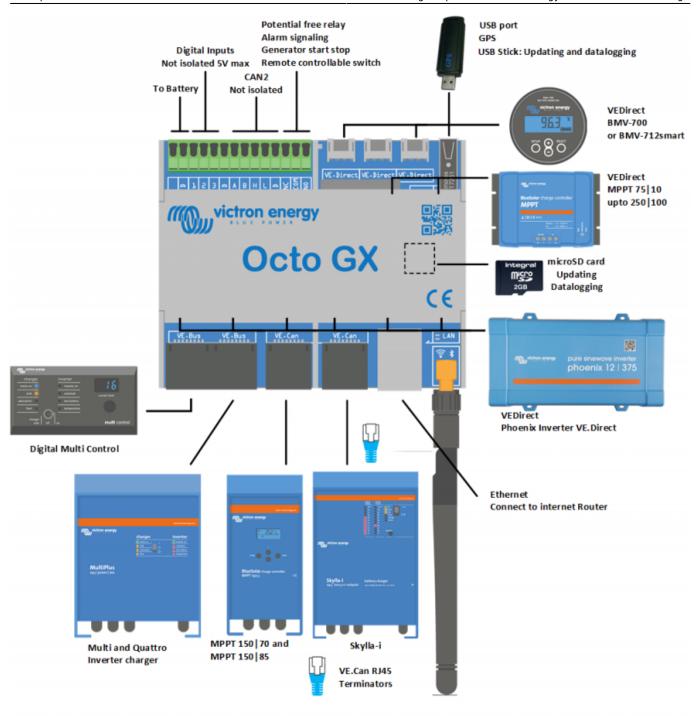

## Octo GX (OGX) manual

The Octo GX is a member of the GX Product Family. The Octo GX is the best fit for installations that have many MPPT Solar Chargers, as it has 10 VE.Direct ports.

The Octo GX is the communication-centre of your installation. It connects the components together and ensures they are working in harmony. Monitoring of live data, and changing settings is performed by using your smartphone (or other device) via our free-to-use Victron Remote Management Portal, VRM.