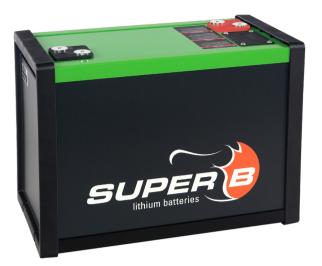

SUPER B Nomia 12V160Ah Lithium iron phosphate battery (LiFePO4)

## **Product details**

Nominal capacity: Nominal voltage: Dimensions (LxWxH): Weight: 160Ah 12.8V 417 x 227 x 314 mm 26.9 kg

## **Product description**

The Nomia 12V160Ah is a Lithium Iron Phosphate battery (LiFePO4) with a rated capacity of 160Ah. The unique combination of state-of-the art technology and smart software makes this lithium battery a robust, safe and easy to use energy storage solution.