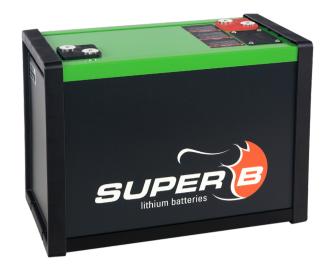

# SUPER B Nomia 12V210Ah Lithium iron phosphate battery (LiFePO4)

## **Product details**

Nominal capacity: 210Ah Nominal voltage: 12.8V

Dimensions (LxWxH): 417 x 227 x 314 mm

Weight: 23 kg

## **Product description**

The Nomia 12V210Ah is a Lithium Iron Phosphate battery (LiFePO4) with a rated capacity of 210Ah. The unique combination of state-of-the art technology and smart software makes this lithium battery a robust, safe and easy to use energy storage solution.