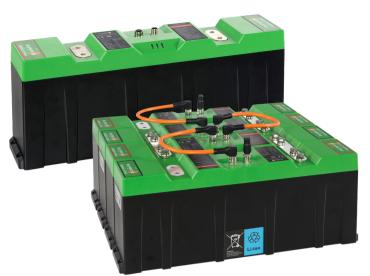

# SUPER B Nomada 12V105Ah Lithium iron phosphate battery (LiFePO4)

## **Product details**

Nominal capacity: Nominal voltage: Dimensions (LxWxH): Gewicht:

105Ah 12.8V 437 x 90 x 175 mm 10 kg

### **Product description**

The Nomada 12V105Ah is a modular Lithium Iron Phosphate (LiFePO4) rechargeable battery with a rated capacity of 105 Ah. This new addition to our portfolio of lithium batteries has a compact and lightweight modular design which means you can easily scale up your energy system. The Nomada is mainly designed for use as a system battery and not as a stand-alone battery.