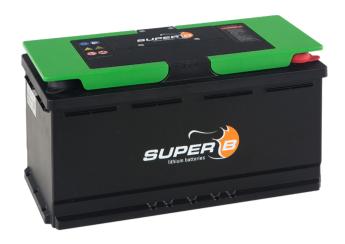

# SUPER B Epsilon 12V90Ah Lithium iron phosphate battery (LiFePO4)

# **Product description**

The Epsilon 12V90Ah is an intelligent lithium iron phosphate battery (LiFePO4) with a capacity of 90Ah. The Epsilon is a lead-acid replacement. It has superior weight reduction, enormous energy reserves, and stable voltage even at extreme loads. This lithium battery is suitable for 12V installations. Its integrated BMS and Bluetooth functionality give 24/7 information about the status of your lithium battery.